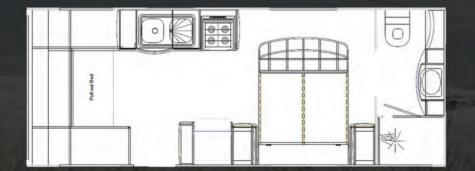

es
- Powder Coated Aluminium
- Treated Timber Framing
- Seating at front for maximum sun and vision
- Microwave
- Peaked roof for maximum water dispersion
- Double bed with slat base and inner sprung mattress
- 172 Litre fresh and grey water tanks
- Bumper bar with spare wheel holder and bike rack mount
- Fusion entertainment system
- 190 Litre Domestic 3-way fridge freezer
- C'Vana pullout awning
- 24" and 19" RSE TVs
- · Picnic table
- Chrome bathroom fittings
- Gas bayonet fitting
- · Exterior shower
- · LED mood lighting
- Exterior grab handle and LED light
- · Heki front vent
- · Camec combination tap and water filter
- Al-ko ESC (standard on caravans with electric brakes)
- Duel 12V and 230V Wiring Systems
- Angled Parking Legs on all four corners

\* Note options subject to change



## 6.2m Platinum Caravan





LEISURELINE