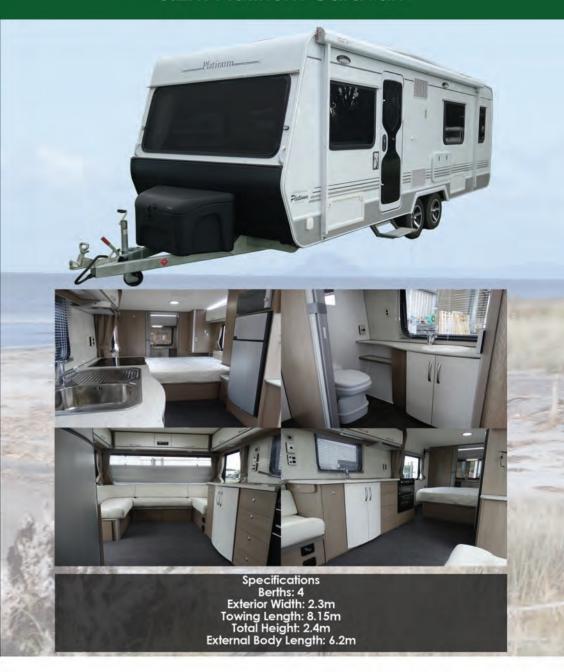

- Treated Timber Framing
- Seating at front for maximum sun and vision
- Microwave
- Peaked roof for maximum water dispersion
- Double bed with slat base and inner sprung mattress
- 172 Litre fresh and grey water tanks
- Bumper bar with spare wheel holder and bike rack mount
- Fusion entertainment system
- 190 Litre Domestic 3-way fridge freezer
- C'Vana pullout awning
- 24" and 19" RSE TVs
- · Picnic table
- Chrome bathroom fittings
- Gas bayonet fitting
- · Exterior shower
- · LED mood lighting
- Exterior grab handle and LED light
- · Heki front vent
- · Camec combination tap and water filter
- Al-ko ESC (standard on caravans with electric brakes)
- Duel 12V and 230V Wiring Systems
- Angled Parking Legs on all four corners

\* Note options subject to change



## 6.2m Platinum Caravan





LEISURELINE